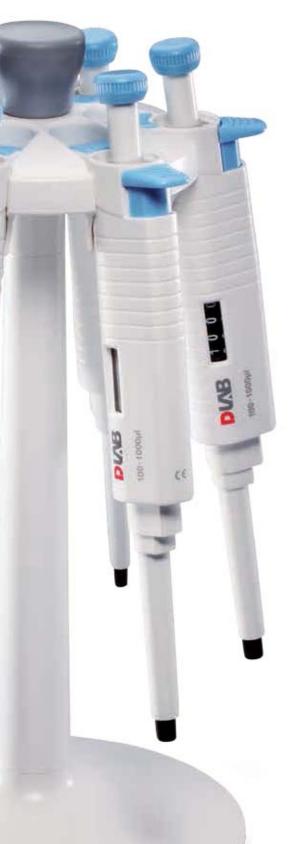

## **MicroPette plus**

### **Features**

- Fully autoclavable
- Ergonomic design provides excellent operating experience
- Easy-to-read volume display
- The pipettes cover the volume range from 0.1  $\mu L$  to 5mL
- Easy calibration and maintenance
- Manufactured from innovative materials
- Each MicroPette Plus supplied with an
- Individual calibration certificate according to ISO8655
- Online calibration is available