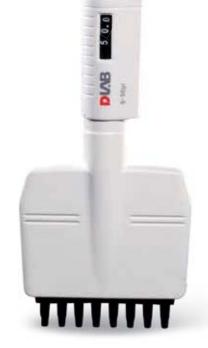

### MicroPette plus multi-channel

#### **Features**

- Dispensing head rotates for effortless pipetting convenience
- Individual piston and tip cone assembly allow for easy repair and maintenance
- Compound material-made tip cone secures high sealing performance
- Compatible with most universal tip brands
- Online calibration is available